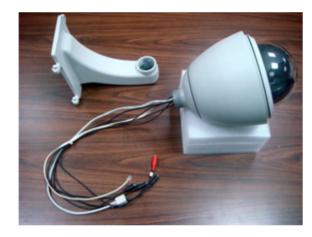

## Installation

- 1. Dismount the ICA-651 from the wall. Please be carefully when release the last screw. If ICA-651 fall down will damage and possible to make someone hurt.
- 2. Dismantle the wall mount bracket from power box.
- 3. You can find a screw on wall mount bracket that use to fix bracket to ICA-651 main body. Please loose the screw from wall mount bracket.
- 4. Turn the wall mount bracket to loose it from ICA-651 main body. When you are turning the wall mount bracket out, please also turn the cables. If just keep turn the wall mount bracket, the cables will **tie together** and that will make the cables **breakage or damage**. You may turn the wall mount bracket two circles and then turn cables two circles. Please try to do this part carefully, until the wall mount bracket completely released.

5.Let all the cables through the ICA-6CM tube. Then turn the ICA-6CM to lock on ICA-651 main body. When you turn the ICA-6CM, please be careful the cables tie together.

6. User the bundled screws to lock ICA-6CM to the power box.