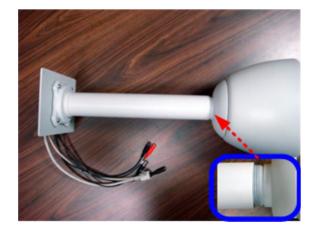

5.Let all the cables through the ICA-6CM tube. Then turn the ICA-6CM to lock on ICA-651 main body. When you turn the ICA-6CM, please be careful the cables tie together.

6. User the bundled screws to lock ICA-6CM to the power box.

7. Use the rubber ring, nut, and screw to mount the ICA-6CM to the ceiling.