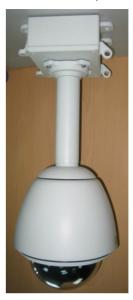

7. Use the rubber ring, nut, and screw to mount the ICA-6CM to the ceiling.

## **Additional Installation**

ICA-6CM has bundled a 30 cm ceiling tube. If you need the longer application, you can buy the accessory ICA-CT50 (50 cm ceiling tube) to extend the tube length. When you use the long distance tube, you will also need to extend the cables. Please refer to ICA-651 manual to know the cables will transfer what kind of signal and use right cable to extend.